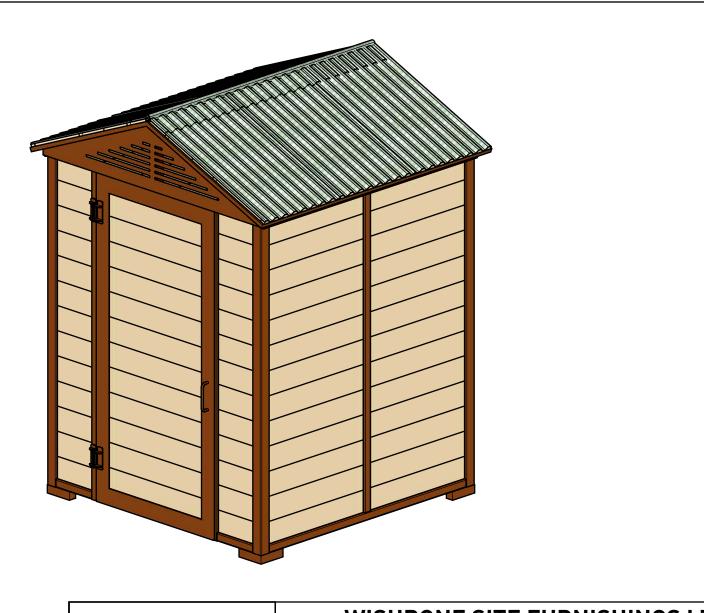

| Wishbane         |  |
|------------------|--|
| site furnishings |  |

WISHBONE SITE FURNISHINGS LTD

210-27090 GLOUCHESTER WAY LANGLEY, BC

DWG. TITLE: JUMBO OUTHOUSE BUILDING

**REVISION:** 07/01/21 R:01

MATERIAL:DWG. NO.DRAWN BY:ALUMINUMDWSBOH07012101GARY PARMAR

 PATTERN NO.
 MODEL NO.
 SCALE:
 SHEET:
 DATE:

 N/A
 PTR-6J
 1:48
 1 OF 2
 07 JAN 21

| Wishhane    | WISHBONE SITE FURNISHINGS LTD 210-27090 GLOUCHESTER WAY LANGLEY, BC  DWG. TITLE: JUMBO OUTHOUSE BUILDING REVISION: 07/01/21 R:01 |        |             |        |           |  |
|-------------|----------------------------------------------------------------------------------------------------------------------------------|--------|-------------|--------|-----------|--|
|             |                                                                                                                                  |        |             |        |           |  |
|             | DWG. NO.                                                                                                                         |        | DRAWN       | BY:    |           |  |
| ALUMINUM    | DWSBOH07012101                                                                                                                   |        | GARY        | PARMAR |           |  |
| PATTERN NO. | MODEL NO.                                                                                                                        | SCALE: |             | SHEET: | DATE:     |  |
| N/A         | PTR-6J                                                                                                                           | AS SI  | <u>NWOH</u> | 2 OF 2 | 07 JAN 21 |  |