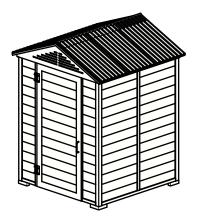

| Wishbane         |  |
|------------------|--|
| site furnishings |  |

WISHBONE SITE FURNISHINGS LTD

210-27090 GLOUCHESTER WAY LANGLEY, BC

DWG. TITLE: JUMBO OUTHOUSE BUILDING

**REVISION:** 07/01/21 R:01

MATERIAL:DWG. NO.DRAWN BY:ALUMINUMDWSBOH07012101GARY PARMAR