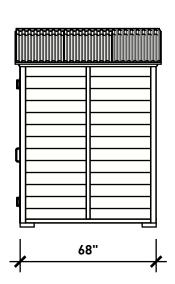

 PATTERN NO.
 MODEL NO.
 SCALE:
 SHEET:
 DATE:

 N/A
 PTR-6J
 1:48
 1 OF 2
 07 JAN 21

| Wishhane    | WISHBONE SITE FURNISHINGS LTD 210-27090 GLOUCHESTER WAY LANGLEY, BC  DWG. TITLE: JUMBO OUTHOUSE BUILDING REVISION: 07/01/21 R:01 |        |             |        |           |  |
|-------------|----------------------------------------------------------------------------------------------------------------------------------|--------|-------------|--------|-----------|--|
|             |                                                                                                                                  |        |             |        |           |  |
|             | DWG. NO.                                                                                                                         |        | DRAWN       | BY:    |           |  |
| ALUMINUM    | DWSBOH07012101                                                                                                                   |        | GARY        | PARMAR |           |  |
| PATTERN NO. | MODEL NO.                                                                                                                        | SCALE: |             | SHEET: | DATE:     |  |
| N/A         | PTR-6J                                                                                                                           | AS SI  | <u>NWOH</u> | 2 OF 2 | 07 JAN 21 |  |