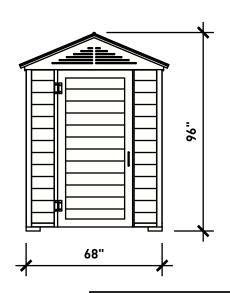

 PATTERN NO.
 MODEL NO.
 SCALE:
 SHEET:
 DATE:

 N/A
 PTR-6J
 1:48
 1 OF 2
 07 JAN 21

| Wishhane    | WISHBONE SITE FURNISHINGS LTD 210-27090 GLOUCHESTER WAY LANGLEY, BC  DWG. TITLE: JUMBO OUTHOUSE BUILDING REVISION: 07/01/21 R:01 |        |             |        |           |  |
|-------------|----------------------------------------------------------------------------------------------------------------------------------|--------|-------------|--------|-----------|--|
|             |                                                                                                                                  |        |             |        |           |  |
|             | DWG. NO.                                                                                                                         |        | DRAWN       | BY:    |           |  |
| ALUMINUM    | DWSBOH07012101                                                                                                                   |        | GARY        | PARMAR |           |  |
| PATTERN NO. | MODEL NO.                                                                                                                        | SCALE: |             | SHEET: | DATE:     |  |
| N/A         | PTR-6J                                                                                                                           | AS SI  | <u>NWOH</u> | 2 OF 2 | 07 JAN 21 |  |